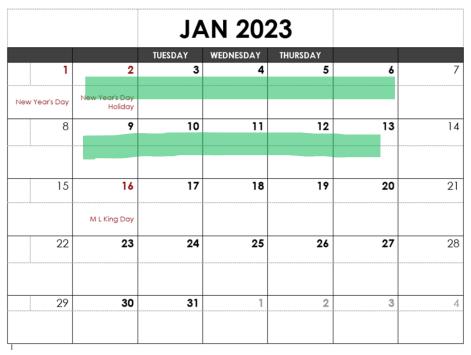

**GREEN** = Go for it!

RED = NO EVENTS

YELLOW = WARNING - events may be expensive, consider doubling up the week before or after instead

|        |              | 0       | CTOBER    |          |        |          |  |  |
|--------|--------------|---------|-----------|----------|--------|----------|--|--|
| Sunday | Monday       | Tuesday | Wednesday | Thursday | Friday | Saturday |  |  |
| 25     | 26           | 27      | 28        | 29       | 30     |          |  |  |
| 2      | 3            | 4       | 5         | 6        | 7      | 8        |  |  |
| 9      | 10           | 11      | 12        | 13       | 14     | 18       |  |  |
| 16     | Columbus Day | 18      | 19        | 20       | 21     | 22       |  |  |
| 23     | 24           | 25      | 26        | 27       | 28     | 29       |  |  |
| 30     | 31           | 1       | 2         | 3        | 4      |          |  |  |
|        | Halloween    |         |           |          |        |          |  |  |