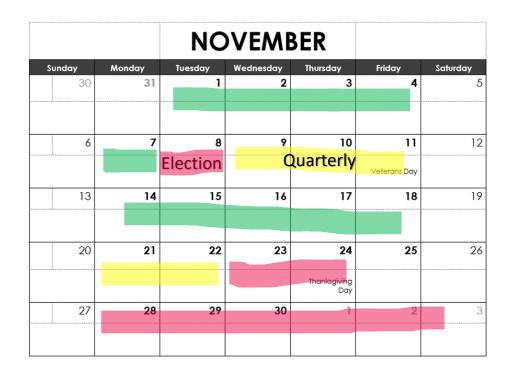

**GREEN** = Go for it!

RED = NO EVENTS

YELLOW = WARNING - events may be expensive, consider doubling up the week before or after instead

|        |              | 0       | CTOBER    |          |        |          |  |  |
|--------|--------------|---------|-----------|----------|--------|----------|--|--|
| Sunday | Monday       | Tuesday | Wednesday | Thursday | Friday | Saturday |  |  |
| 25     | 26           | 27      | 28        | 29       | 30     |          |  |  |
| 2      | 3            | 4       | 5         | 6        | 7      | 8        |  |  |
| 9      | 10           | 11      | 12        | 13       | 14     | 18       |  |  |
| 16     | Columbus Day | 18      | 19        | 20       | 21     | 22       |  |  |
| 23     | 24           | 25      | 26        | 27       | 28     | 29       |  |  |
| 30     | 31           | 1       | 2         | 3        | 4      |          |  |  |
|        | Halloween    |         |           |          |        |          |  |  |