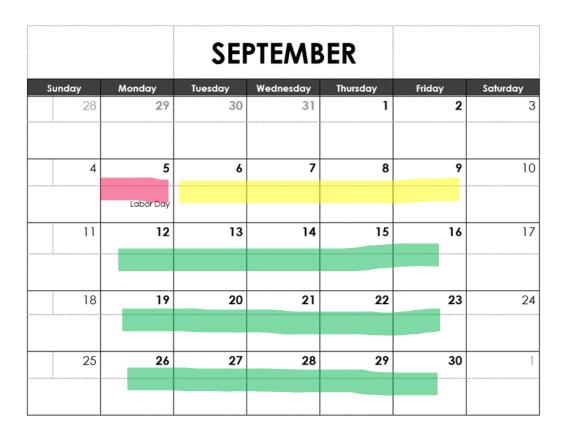

## **Holiday Planning Guide 2022**

It is essential that in the months leading up to the holiday season, you plan ahead and formulate a game plan for success. These are Ignite's best recommendations based on statistics of past years and this year's marketing trends. Focus on goals for the **quarter**, NOT monthly!

**GREEN** = Go for it!

RED = NO EVENTS

YELLOW = WARNING - events may be expensive, consider doubling up the week before or after instead

|        |              | 0       | CTOBER    |          |        |          |  |  |
|--------|--------------|---------|-----------|----------|--------|----------|--|--|
| Sunday | Monday       | Tuesday | Wednesday | Thursday | Friday | Saturday |  |  |
| 25     | 26           | 27      | 28        | 29       | 30     |          |  |  |
| 2      | 3            | 4       | 5         | 6        | 7      | 8        |  |  |
| 9      | 10           | 11      | 12        | 13       | 14     | 18       |  |  |
| 16     | Columbus Day | 18      | 19        | 20       | 21     | 22       |  |  |
| 23     | 24           | 25      | 26        | 27       | 28     | 29       |  |  |
| 30     | 31           | 1       | 2         | 3        | 4      |          |  |  |
|        | Halloween    |         |           |          |        |          |  |  |